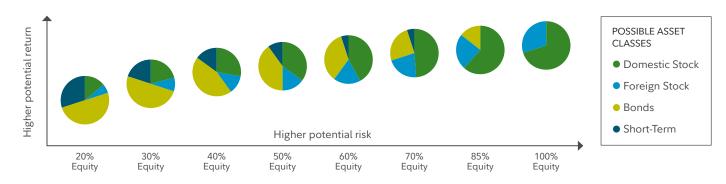

s the foundation for the investment strategy we develop on your behalf. Using your information, we'll create a personalized portfolio built around you and your retirement needs.

#### 1. We develop model investment portfolios and propose one for you based on your Personal Profile.

Through our extensive research and experience, we develop diversified portfolios according to the fund options available in your workplace savings plan. We look to match your details with the portfolio best suited to your financial situation, your comfort level with risk, and your time horizon.

#### Your investment strategy

Our priority is to select a long-term asset mix that is right for you based on your Personal Profile. Risk tolerance is an important determinant for how the asset classes may be weighted.



Generally, the more risk assumed, the greater the range of potential return (or loss).

#### 2. We keep an eye on your model portfolio and the markets for you.

We continue to monitor the funds available in your plan, the markets, and the business cycle (which is a fluctuation in economic activity that an economy experiences over a period of time).





Past performance is no guarantee of future results. Asset class total returns are represented by indexes from the following sources: Stocks are based upon the Dow Jones U.S. Total Stock Market Index as provided by Ibbotson, Morningstar Direct. Bonds are represented by the Bloomberg Barclays Aggregate Bond Index since 1976; prior performance is represented by: Fidelity Investments proprietary index composed of investment-grade bonds. Ibbot