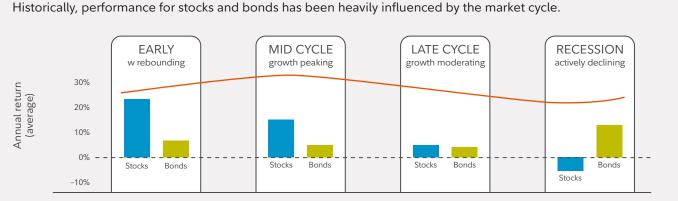

ortfolios according to the fund options available in your workplace savings plan. We look to match your details with the portfolio best suited to your financial situation, your comfort level with risk, and your time horizon.

#### Your investment strategy

Our priority is to select a long-term asset mix that is right for you based on your Personal Profile. Risk tolerance is an important determinant for how the asset classes may be weighted.



Generally, the more risk assumed, the greater the range of potential return (or loss).

#### 2. We keep an eye on your model portfolio and the markets for you.

We continue to monitor the funds available in your plan, the markets, and the business cycle (which is a fluctuation in economic activity that an economy experiences over a period of time).





Past performance is no guarantee of future results. Asset class total returns are represented by indexes from the following sources: Stocks are based upon the Dow Jones U.S. Total Stock Market Index as provided by Ibbotson, Morningstar Direct. Bonds are represented by the Bloomberg Barclays Aggregate Bond Index since 1976; prior performance is represented by: Fidelity Investments proprietary index composed of investment-grade bonds. Ibbotson Associates, Morningstar Direct, and Bloomberg Barclays, as of December 31, 2021. Source: Fidelity Investments proprietary analysis of historical asset class performance and assignment of historical market cycle periods, which is not indicative of future performance.

#### 3. We will automatically adjust your retirement account investments when nece