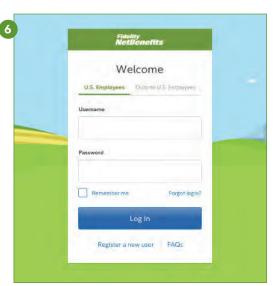

# How to register for access to your account on Fidelity NetBenefits<sup>®</sup> at www.netbenefits.com.

If you have previously registered with Fidelity.com, NetBenefits®, or eWorkplace®, you do not need to register again. Use your existing username and password to access your new account.

If you have not yet registered, use the instructions below to help you set up your workplace savings account on NetBenefits.

#### New user registration

During the new user registration process, you may be asked to take an additional security step to help us authenticate your account.

#### Verify your identity

Enter information in the following required fields:

- Your first and last name
- Your date of birth
- Last four digits of your Social Security number

Select the **Continue** button.